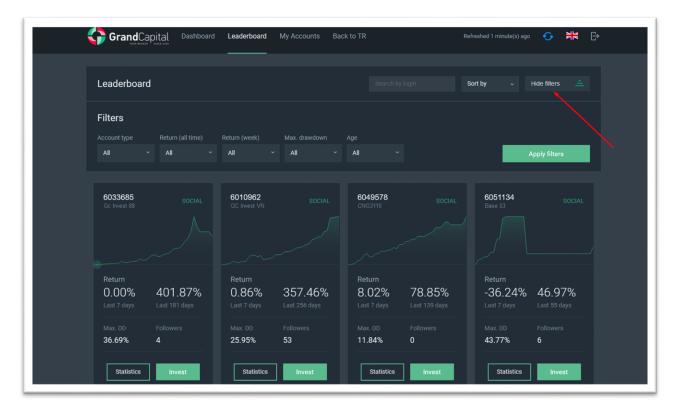

# Leaderboard and selection of a strategy

The rating of masters can be found in this tab:

| GrandCapital Dashboard                               | Leaderboard My Accounts Ba                                         | ick to TR Re                                        | freshed 0 minute(s) ago 🚯 🔀 🗜                        |
|------------------------------------------------------|--------------------------------------------------------------------|-----------------------------------------------------|------------------------------------------------------|
| Leaderboard                                          |                                                                    |                                                     | fort by 🦂 Show filters 😇                             |
| 6033685<br>Gc Invest 88 SOCIAL                       | 6010962<br>GC Invest VN SOCIAL                                     | 6049578 SOCIAL                                      | 6051134 SOCIAL                                       |
| Return<br>0.00% 401.87%<br>Last 7 days Last 181 days | Return         357.46%           Last 7 days         Last 256 days | Return<br>8.02% 78.85%<br>Last 7 days Last 139 days | Return<br>-36.24% 46.97%<br>Last 7 days Last 55 days |
| Max. DD Followers<br>36.69% 4                        | Max. DD Followers 25.95% 53                                        | Max. DD Followers<br>11.84% 0                       | Max. DD Foilowers<br>43.77% 6                        |
| Statistics Invest                                    | Statistics Invest                                                  | Statistics                                          | Statistics Invest                                    |
| 8000023 SOCIAL                                       | 6055836 SOCIAL                                                     | 6010515 SOCIAL                                      | 6067527 SOCIAL                                       |

Here you can see all the strategies available for investment. Use the **Sort by** function to sort strategies by parameters: **Return** (total profit), **Followers** (number of investors) or **All** (both indicators combined):

You can also use the **Filter** settings to display strategies with values of you interest: **% over time** (total return of the strategy), **% over week** (return of the strategy for the last week), **Drawdown** (maximum drawdown the master has allowed so far), **Age** (time the strategy has been in existence):

By clicking on the **Statistics** button, you can go to the strategy profile to see more detailed information about it, including graphical representation:

| 6033685<br>Gc Invest 88        |                          | 6010962<br>GC Invest VN        |                                 | 6049578<br>CNG3110             |                                | <b>6051134</b><br>Base 03        |                               |
|--------------------------------|--------------------------|--------------------------------|---------------------------------|--------------------------------|--------------------------------|----------------------------------|-------------------------------|
|                                |                          |                                |                                 |                                |                                |                                  |                               |
| Return<br>0.00%<br>Last 7 days | 401.87%<br>Last 181 days | Return<br>0.86%<br>Last 7 days | <b>357.46%</b><br>Last 256 days | Return<br>8.02%<br>Last 7 days | <b>78.85%</b><br>Last 139 days | Return<br>-36.24%<br>Last 7 days | <b>46.97%</b><br>Last 55 days |
| Max. DD<br>36.69%              | Followers<br>4           | Max. DD<br>25.95%              | Followers<br>53                 | Max. DD<br>11.84%              | Followers<br>O                 | Max. DD<br>43.77%                | Followers<br>6                |
| Statistics                     | Invest                   | Statistics                     | Invest                          | Statistics                     | Invest                         | Statistics                       | Invest                        |
| 8000023<br>Account             |                          | 6055836<br>SBR Scalper         |                                 | 6010515<br>SuperSix            |                                | 6067527<br>New account           |                               |
|                                |                          |                                |                                 |                                |                                |                                  |                               |