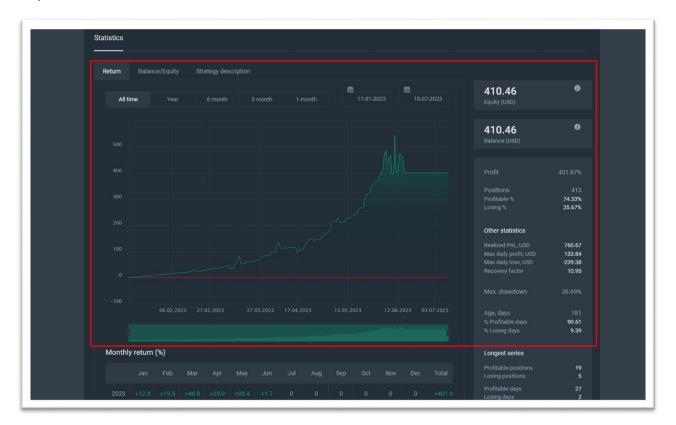

By clicking on the **Statistics** button, you can go to the strategy profile to see more detailed information about it, including graphical representation:

| 6033685<br>Gc Invest 88        |                          | 6010962<br>GC Invest VN        |                                 | 6049578<br>CNG3110             |                                | <b>6051134</b><br>Base 03        |                               |
|--------------------------------|--------------------------|--------------------------------|---------------------------------|--------------------------------|--------------------------------|----------------------------------|-------------------------------|
|                                |                          |                                |                                 |                                |                                |                                  |                               |
| Return<br>0.00%<br>Last 7 days | 401.87%<br>Last 181 days | Return<br>0.86%<br>Last 7 days | <b>357.46%</b><br>Last 256 days | Return<br>8.02%<br>Last 7 days | <b>78.85%</b><br>Last 139 days | Return<br>-36.24%<br>Last 7 days | <b>46.97%</b><br>Last 55 days |
| Max. DD<br>36.69%              | Followers<br>4           | Max. DD<br>25.95%              | Followers<br>53                 | Max. DD<br>11.84%              | Followers<br>O                 | Max. DD<br>43.77%                | Followers<br>6                |
| Statistics                     | Invest                   | Statistics                     | Invest                          | Statistics                     | Invest                         | Statistics                       | Invest                        |
| 8000023<br>Account             |                          | 6055836<br>SBR Scalper         |                                 | 6010515<br>SuperSix            |                                | 6067527<br>New account           |                               |
|                                |                          |                                |                                 |                                |                                |                                  |                               |

In the **Strategy profile** you can also find information about the master's remuneration conditions:

|               |                 |        |     |            |     |  |  |  |                                                                   | 25.679                      |
|---------------|-----------------|--------|-----|------------|-----|--|--|--|-------------------------------------------------------------------|-----------------------------|
|               |                 |        |     |            |     |  |  |  | Other statistics                                                  |                             |
|               |                 |        |     |            |     |  |  |  | Realized PnL, USD<br>Max daily profit, USD<br>Max daily loss, USD | 760.67<br>133.84<br>-239.38 |
|               |                 |        |     |            |     |  |  |  |                                                                   | 10.95                       |
|               |                 |        |     |            |     |  |  |  |                                                                   |                             |
|               |                 |        |     |            |     |  |  |  | Age, days<br>% Profitable days                                    | 181<br>90.61                |
|               |                 |        |     |            |     |  |  |  | % Losing days                                                     | 90.81                       |
| Monthly retur | n (%)           |        |     |            |     |  |  |  | Longest series                                                    |                             |
|               |                 |        |     |            |     |  |  |  | Profitable positions<br>Losing positions                          | 19<br>5                     |
|               |                 |        |     |            |     |  |  |  | Profitable days<br>Losing days                                    | 27<br>2                     |
|               |                 |        |     |            |     |  |  |  |                                                                   |                             |
| With manage   | r's fees        |        |     |            |     |  |  |  |                                                                   |                             |
| Balance       | 5 1005          |        |     | formance   |     |  |  |  |                                                                   |                             |
| USD           |                 |        |     | rom profit | Fee |  |  |  |                                                                   |                             |
| \$0.00        |                 |        | 30. | 00%        |     |  |  |  |                                                                   |                             |
|               | e fee period: \ | Weekly |     |            |     |  |  |  |                                                                   |                             |

Find the current indicators of the master's Balance, equity, dynamics of their ratio, and the strategy description also: